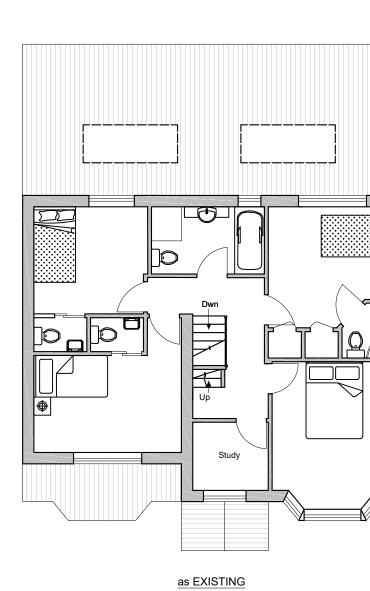

| REVISIONS | MR AND MRS J. KHANGURA                   | ADDITION OF DORMER TO EXISTING LOFT CONVERSION (RETROSPECTIVE) |           |            |       | WALLACE BACON CONSULTANTS BUILDING DESIGN AND STRUCTURAL ENGINEERING CONSULTANTS |                             |
|-----------|------------------------------------------|----------------------------------------------------------------|-----------|------------|-------|----------------------------------------------------------------------------------|-----------------------------|
|           | 72, SUTCLIFFE AVENUE,<br>EARLEY, RG6 7JN | GROUND AND FIRST FLOOR PLANS                                   |           |            | PLANS | 53 EASTHEATH AVENUE<br>WOKINGHAM<br>BERKSHIRE                                    | TELEPHONE:<br>0118 979 4959 |
|           | SCALE BAR  0 1 2 3 4 5                   | HP                                                             | SEPT 2022 | A3 - 1:100 | CRP   | RG41 2PP                                                                         | REVISION                    |